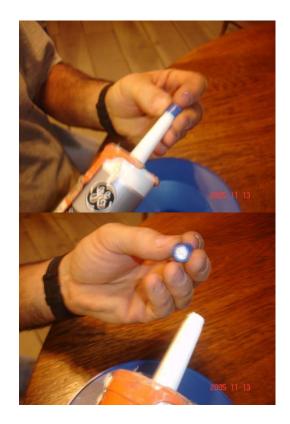

Use your thumb and second finger to clasp the sleeve.

 Fill (don't overfill!) the bottom of the sleeve with the white caulk. (This white caulk will give the level its contrasting color so that it is easier to read.)

5. Using the superglue, leave a small bead of glue around the bottom of the sleeve.

 Turn the assembly over and place it in the proper place on the instrument section. The extra "ears" that hold on the black disc should be "north/south" (in line with the compass and white dot).