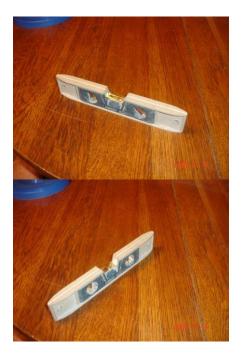

5. Using the superglue, leave a small bead of glue around the bottom of the sleeve.

 Turn the assembly over and place it in the proper place on the instrument section. The extra "ears" that hold on the black disc should be "north/south" (in line with the compass and white dot).

- While the caulk is wet, use the toothpick to "level" the level – making sure that the bubble is directly in the center of the circle.
- If for some reason, you find yourself struggling to get the level to cooperate, immediately take whole level assembly back off, wipe everything back off and try again.
- 9. Leave to dry for 24 hours before use.