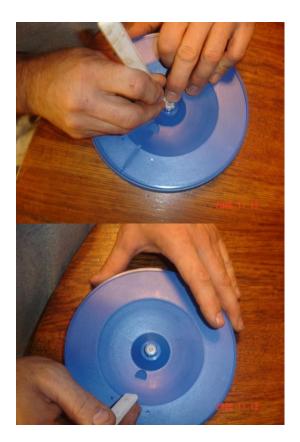

Rag or paper towel

 Work area needs to be a flat level area. <u>Check levelness of work area</u> <u>from all directions</u> prior to attaching level.

- 2. Scratch/scrape off any old glue to level area.
- 3. Lay the level upside down ("bumpy" side up) on your index finger. Place the plastic sleeve over the level with the "top" of the sleeve touching your finger (Yes, there is a top and bottom to the sleeve the "top" has the extra "ears" on it).

Use your thumb and second finger to clasp the sleeve.

 Fill (don't overfill!) the bottom of the sleeve with the white caulk. (This white caulk will give the level its contrasting color so that it is easier to read.)

5. Using the superglue, leave a small bead of glue around the bottom of the sleeve.

 Turn the assembly over and place it in the proper place on the instrument section. The extra "ears" that hold on the black disc should be "north/south" (in line with the compass and white dot).

- While the caulk is wet, use the toothpick to "level" the level – making sure that the bubble is directly in the center of the circle.
- If for some reason, you find yourself struggling to get the level to cooperate, immediately take whole level assembly back off, wipe everything back off and try again.
- 9. Leave to dry for 24 hours before use.