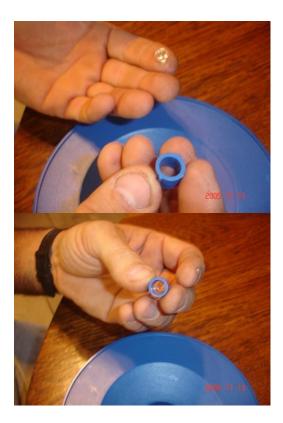

Rag or paper towel

 Work area needs to be a flat level area. <u>Check levelness of work area</u> <u>from all directions</u> prior to attaching level.

- 2. Scratch/scrape off any old glue to level area.
- 3. Lay the level upside down ("bumpy" side up) on your index finger. Place the plastic sleeve over the level with the "top" of the sleeve touching your finger (Yes, there is a top and bottom to the sleeve the "top" has the extra "ears" on it).

Use your thumb and second finger to clasp the sleeve.

 Fill (don't overfill!) the bottom of the sleeve with the white caulk. (This white caulk will give the level its contrasting color so that it is easier to read.)