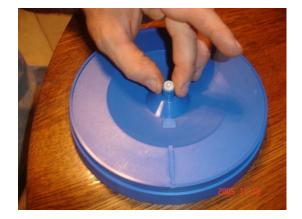

- While the caulk is wet, use the toothpick to "level" the level – making sure that the bubble is directly in the center of the circle.
- If for some reason, you find yourself struggling to get the level to cooperate, immediately take whole level assembly back off, wipe everything back off and try again.
- 9. Leave to dry for 24 hours before use.